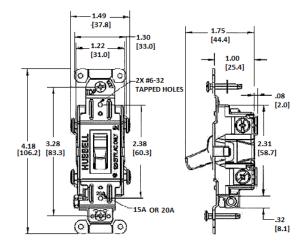

----|--|
|-----------------------------------------------------------------------------------------------------------------------------|------|-----------------------|---------------------|---------------------------|--|

## Listings

UL Listed CSA Certified Fed. Spec. W-S-896

## **Specifications**

| Top Material                      | Thermoplastic, Gray  |
|-----------------------------------|----------------------|
| Base Material                     | Thermoplastic, Black |
| Toggle Material                   | Nylon                |
| Contacts                          | Silver Alloy         |
| Terminal Screws                   | Brass                |
| Auto Grounding Mounting<br>Bridge | Zinc Plated Steel    |
| Ground Screw                      | Brass (Green)        |

HUBBELL



## Performance

| E | le | ct | ri | Cá | al |
|---|----|----|----|----|----|
|   |    |    |    |    |    |

| Dielectric Voltage      | Withstands 1500V AC minimum for 1 minute       |
|-------------------------|------------------------------------------------|
| Max. Continuous Current | 15A                                            |
| Max. Working Voltage    | 277V AC                                        |
| Overload                | Minimum 4.8 times rated current for 100 cycles |
| Temperature Rise        | 30°C maximum at rated current                  |

### Mechanical

Terminal Accommodations #14 AWG min. - #10 AWG max. solid and stranded copper wire only

## Environmental

Flammability **Operating Temperature**  UL 94V-2 Max. continuous: 75°C; Min. continuous: -40°C without