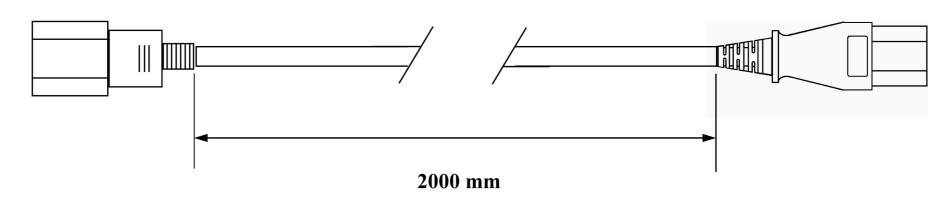

DRAWN 20.1.2009 BY SGT

STOCK CODE

CB-LOCK-EU-K

**CABLE** 

MAKE

**COLOUR BLACK** 

TYPE

1.00mm X 3-CORE ROUND, HO5 V V - F **CONNECTOR** 

REQUIRED YES

**COLOUR BLACK** 

**MALE IEC TYPE** 

OTHER INFORMATION

10A COLD CONDITION

CONNECTOR

REQUIRED YES

**COLOUR** BLACK

IEC-LOCK TYPE

OTHER INFORMATION

**Latching IEC, 10A COLD CONDITION** 

With NO knock out cover over red slide bar

EXTRA REQUIREMENTS **PACKAGING OUTER** 100 PIN PROTECTING COVER NO WIRING INSTRUCTIONS NO NO knock out cover over red slide bar PC1021

05055112839678

HANKING

**DRAWING** 

**NONE** 

TERMINATION DETAILS

LIVE / BROWN **NEUTRAL / BLUE** EARTH / GREEN & YELL

TYPE: TYPE: TYPE: **SIZE** SIZE. SIZE