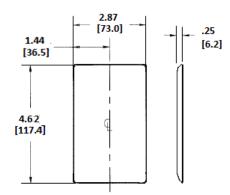

### **Specifications**

Plate Material
Plate Type
Wall Plate
Plate Openings
Duplex Receptacle
Mounting Screws
Appearance
Smooth
Nylon
Wall Plate
Duplex Receptacle
Steel painted, slotted head
Smooth