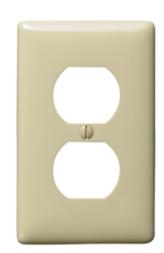

# **Duplex Receptacle Wallplates**

#### **Features**

- · Reinforcement ribs for extra strength
- · Captive screw feature holds mounting screw in place
- · High-impact, self-extinguishing nylon material

### **Ordering Information**

| Description            | Color | <b>UPC Number</b> | <b>UPC Number</b> |
|------------------------|-------|-------------------|-------------------|
| 1-Gang, Duplex Opening | lvory | NP8I              | NP8I              |