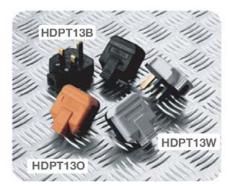

## **Technical Data Sheet**

| Product | Description               |
|---------|---------------------------|
| HDPT13x | Heavy Duty Fused Plug Top |

| Specification -           |                                                    |  |
|---------------------------|----------------------------------------------------|--|
| Rated Current             | 13 amps                                            |  |
| Rated Voltage             | 250V a.c 50Hz                                      |  |
| Plug Type                 | 3 Pin UK Standard                                  |  |
| Colours                   | White, Black, Orange                               |  |
| Kite Marked               | KM56507                                            |  |
| Standards                 | Manufactured to BS1363/A                           |  |
| Dimensions                | Height 50mm, Width 55mm, Length 175mm              |  |
| Covered by RoHS directive | No                                                 |  |
| Covered by WEEE directive | No                                                 |  |
| Cable Capacity            | 3 x 3 Core 1.5mm <sup>2</sup> Stranded (to BS6500) |  |
| Fuse                      | 13 Amp Cartridge, BS1362                           |  |