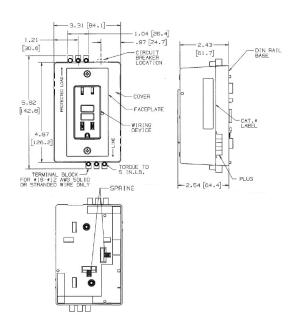

## Straight Blade Devices 15A, 125V DIN Rail Utility Box- Duplex Receptacle

## HUBBELL



## **Features**

- It provide utility power to any control cabinet
- Optional auxiliary contacts for feed through capability
- Pre-wired "kits" are available for end-user customization



**Ordering Information** 

| Description Complete unit, vertical mount | Device Color | UPC          | Catalog Number |
|-------------------------------------------|--------------|--------------|----------------|
|                                           | Gray         | 783585108001 | DRUB15         |

Listings

UL Listed Certified to CSA

**Specifications** 

| <u></u>         |     |  |
|-----------------|-----|--|
| Cover/Faceplate | PVC |  |
| Base            | PVC |  |
| Plug            | PVC |  |



## Resources

Customer Use Drawing eCatalog