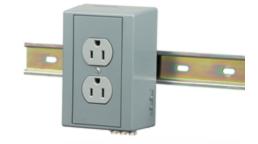

## Straight Blade Devices 15A, 125V DIN Rail Utility Box- Duplex Receptacle

## **Features**

- It provide utility power to any control cabinet
- Optional auxiliary contacts for feed through capability
- Pre-wired "kits" are available for end-user customization

**Ordering Information** 