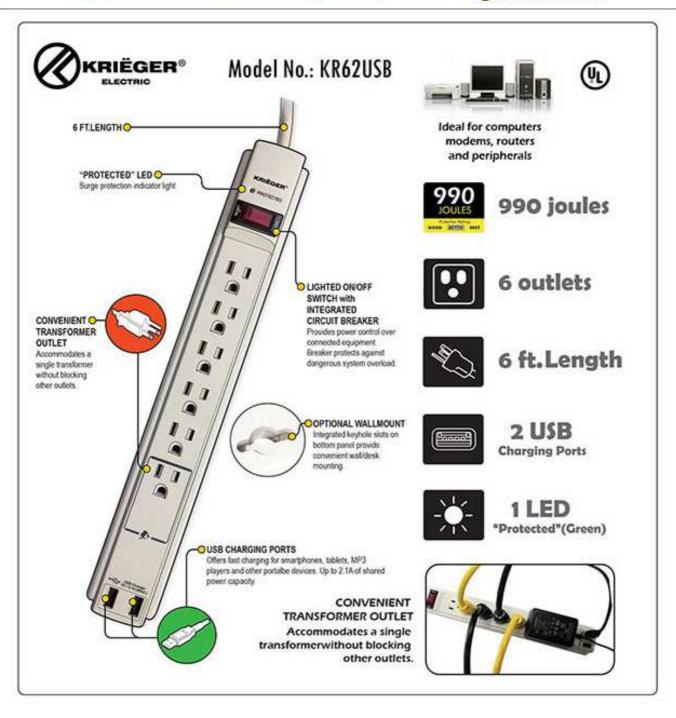

### 6 Outlet 120Volt Surge Protector USB 2.1

KRIEGER Professional series Surge Protector + Dual USB charging ports 2.1A shared. The AC surge suppression for full protection of 110-120V workstations desktop PCs tele systems and other sensitive electronics. Built-in AC surge suppression shields connected equipment from damage and performance problems due to transient surges. The KR62USB offers 6 outlets, one of the 6 is a Transformer outlet and a cord length of 6 ft. AC suppression rated at 990 joules shields equipment from surges and line noise.

#### **Features**

- Protect Computers and other office or Home Devices
- Against Damage From Harmful Power Surges and Spikes
- 6 Outlet, 990 joules Surge Protector
- Dual USB Charging Ports 2.1A (Shared)
- Convenient Transformer Outlet
- LED light Protected (Green)
- Fire Retardant Housing

#### **Specifications**

| <ul><li>Specifications</li></ul> | Model no. KR62USB             |
|----------------------------------|-------------------------------|
| ■AC Rating                       | 15A, 125V, 1875W,<br>60Hz     |
| ■Housing                         | ABS/Grey                      |
| <ul><li>Outlet (Total)</li></ul> | 6                             |
| ■AC Adapter Outlet               | 1                             |
| Cord Length (Exposed)            | 6 ft/grey                     |
| ■AC Plug Style                   | US Grounded                   |
| Overload Protection              | Yes                           |
| ■SWITCH                          | 2 in 1 (lighted)              |
| ■Total Joules                    | 990 Joules                    |
| ■Response Time                   | less than 1<br>NanoSecond Yes |
| ■Surge Indicator                 | Red                           |
| ■GND Indicator                   | Green                         |
| Approval                         | UL/CSA                        |
| ■Weight                          | 0.5 lbs.                      |

Lighted on/off switch with integrated circuit breaker provides power control over connected equipment.