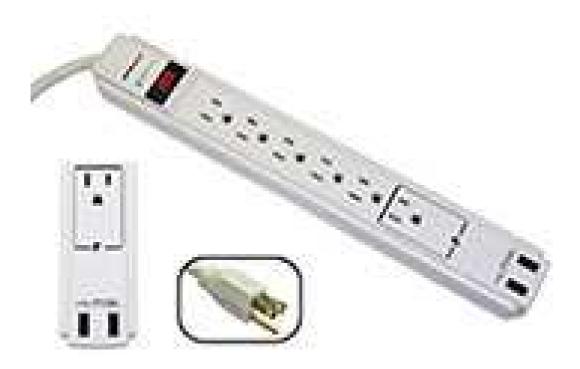

### 6 Outlet 120Volt Surge Protector USB 2.1

KRIEGER Professional series Surge Protector + Dual USB charging ports 2.1A shared. The AC surge suppression for full protection of 110-120V workstations desktop PCs tele systems and other sensitive electronics. Built-in AC surge suppression shields connected equipment from damage and performance problems due to transient surges. The KR62USB offers 6 outlets, one of the 6 is a Transformer outlet and a cord length of 6 ft. AC suppression rated at 990 joules shields equipment from surges and line noise.

#### **Features**

- Protect Computers and other office or Home Devices
- Against Damage From Harmful Power Surges and Spikes
- 6 Outlet, 990 joules Surge Protector
- Dual USB Charging Ports 2.1A (Shared)
- Convenient Transformer Outlet
- LED light Protected (Green)
- Fire Retardant Housing