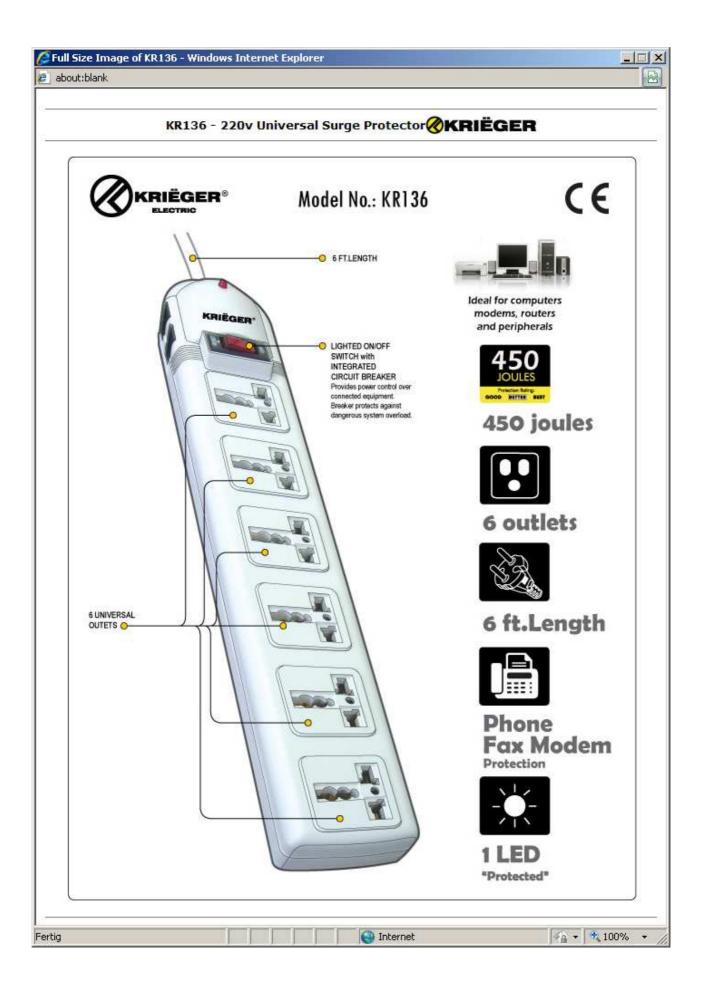

## 220v Universal Surge Protector

KRIEGER Professional series Universal Surge Protector. Will accept most of the plug types from around the world, including: UK, US, all of Europe, China, Australian and more! The AC surge suppression for full protection of 220-250V workstations desktop PCs tele systems and other sensitive electronics. Built-in AC surge suppression shields connected equipment from damage and performance problems due to transient surges. The KR136 offers 6 Universal outlets and a length of 6 ft with German/French plug. AC suppression rated at 450 joules shields equipment from surges and line noise. Lighted on/off switch with integrated circuit breaker provides power control over connected equipment. Right-angle outlets keep connected cords from blocking adjacent outlets. Attractive light gray high-impact housing. AC 200 - 250 V Load Rating Individual PC Surge Suppression Standard Circuit Protection Circuit breaker Power Device / Form Factor External Input Connector(s) 1 x power Output Connector(s) 6 x power Enclosure Color + Phone/Fax/Modem Protection Light gray Width 2.5 Inch Height 1.7 Inch Length 15.5 Inch

## **Features**

- Protect Computers and other office or Home Devices
- Against Damage From Harmful Power Surges and Spikes
- 6 Outlet Surge Protector with Modem
- Full 3 line surge protection
- EMI/RFI noise filter
- 3 Outlets with more room for AC adapters
- Fire Retardant Housing

## **Specifications**

| <ul><li>Specifications</li></ul>      | Model no.KR136                |
|---------------------------------------|-------------------------------|
| ■AC Rating                            | 10A, 250V, 2500W,<br>50Hz     |
| ■Child Protection                     | Yes                           |
| ■Fire Retardant Housing               | Yes                           |
| ■Housing                              | ABS/Grey                      |
| Outlet (Total)                        | 6                             |
| ■Cord Length (Exposed                 | ) 6 ft/black                  |
| ■AC Plug Style                        | European                      |
| <ul><li>Overload Protection</li></ul> | Yes                           |
| -SWITCH                               | 2 in 1 (lighted)              |
| ■Circuit Total Joules                 | 450 Joules                    |
| <ul><li>Clamping Voltage</li></ul>    | 330V                          |
| ■Response Time                        | less than 1<br>NanoSecond Yes |
| ■Max. Spike Current                   | 6500A                         |
| ■Max. Spike Voltage                   | 6500V                         |
| Approval                              | CE                            |
| ■Weight                               | 0.6 lbs.                      |