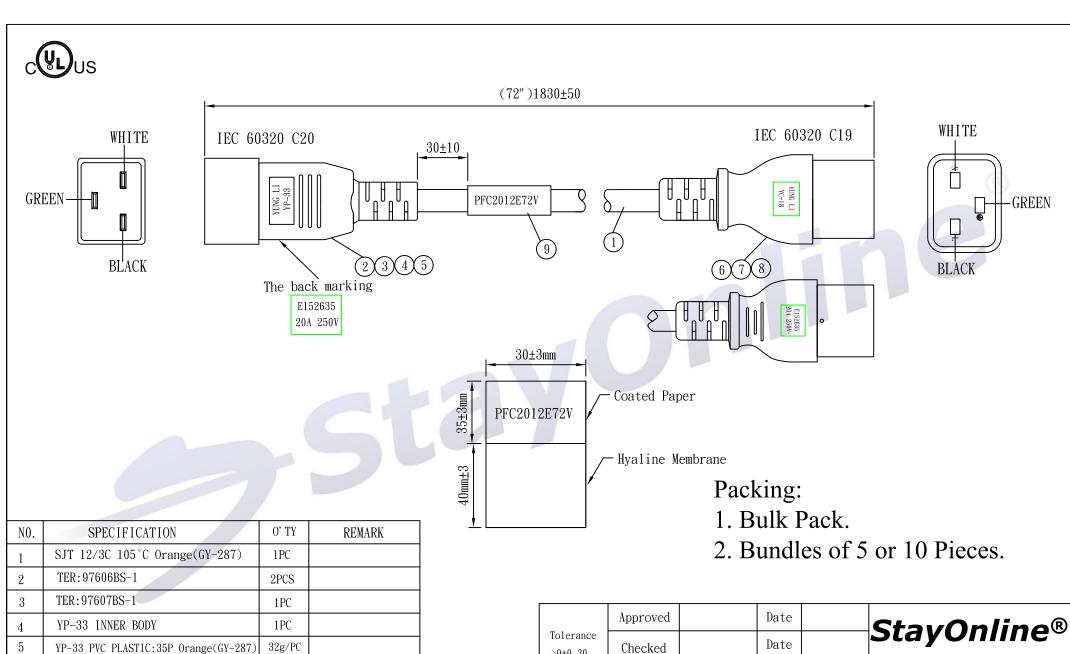

25g/PC

1PC

3PCS

1PC

YC-18 PVC PLASTIC:50P Orange(GY-287)

YC-18 INNER BODY

LABEL: (40+35)\*30mm

YC-18 TER:

8

|  | Tolerance<br>>0±0.30<br>>1.0±0.50<br>>10.0±1.0<br>>20.0±2.0<br>Angle:±1° | Approved    |             | Date |       |      | <b>StayOnline</b> ® |         |             |          |
|--|--------------------------------------------------------------------------|-------------|-------------|------|-------|------|---------------------|---------|-------------|----------|
|  |                                                                          | Checked     |             | Date |       |      | Sta                 | yOn     |             | <b>G</b> |
|  |                                                                          | Drawn       | SUKI        | Date | 12.08 | .15  | Customer            |         |             |          |
|  |                                                                          | Cat. No.    | YP-33/YC-18 |      |       | P/N. | PFC2012E72V         |         |             |          |
|  |                                                                          | Drawing No. | 1707        |      | Rev.  | В    | Material            | P. V. C | Unit        | mm       |
|  |                                                                          |             | 1787        |      | hev.  |      | Scale               |         | $\bigoplus$ |          |